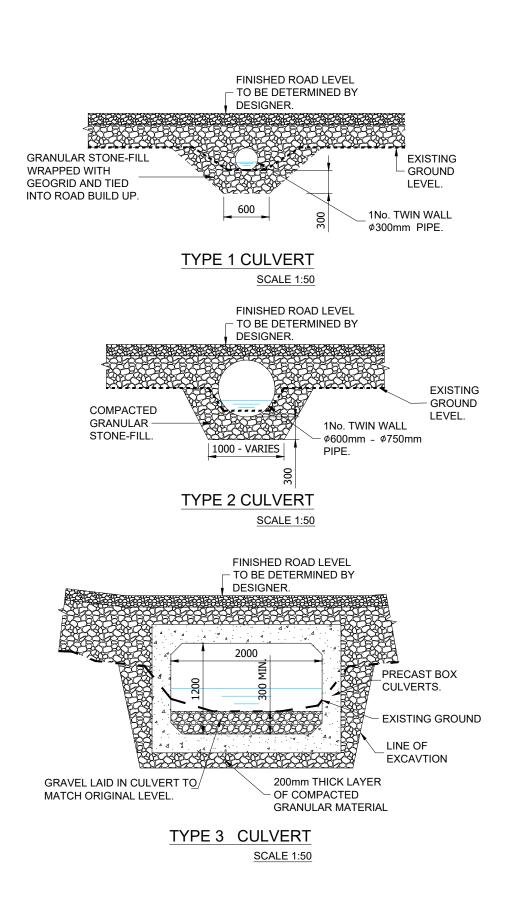

## NOTE:

CULVERTS ARE TO BE OF ADEQUATE SIZE TO CARRY PEAK FLOWS CORRESPONDING TO A 1 IN 100 YEAR STORM EVENT, WITH A MINIMUM DIAMETER OF 900mm. THEY SHOULD BE INSTALLED TO CONFORM WHEREVER POSSIBLE TO THE NATURAL SLOPE AND ALIGNMENT OF THE STREAM OR DRAINAGE LINE. CULVERTS GREATER THAN 1m DIAMETER SHOULD BE BURIED TO A MINIMUM DEPTH OF 300mm BELOW THE STREAMBED AND THE ORIGINAL BED MATERIAL PLACED IN THE BOTTOM OF THE CULVERT.